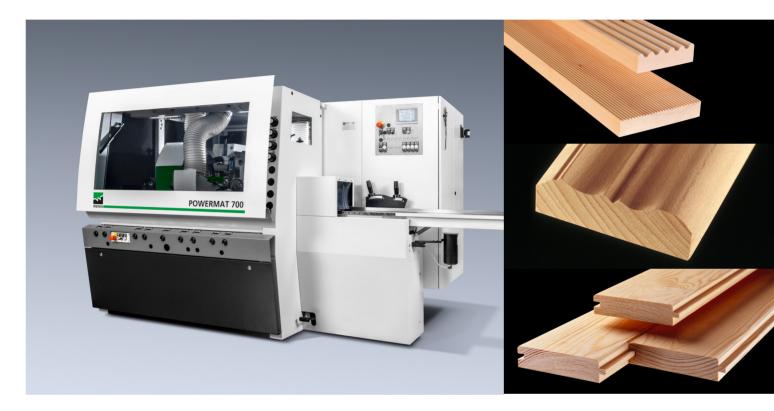

## **POWERMAT 700 COMPACT**

# Benefit from our unique offer!

The newest generation of planing and profiling opens the door to unprecedent possibilities also for small businesses.

#### **Technical details**

- Working height 10 160 mm
- Working width 20 230 mm
- Feed speed frequency-controlled up to 40 m/min
- Spindle speed 7,000 rpm
- Motor power 5.5/ 7.5/ -/ 5.5/ 5.5 kW
- Operating concept Comfort Set
- Memory Plus
- Electronic digital read-outs for spindle adjustment
- Infeed table 2.0 m
- Original WEINIG tools

#### Highlights

- Enormous setup time savings through Comfort Set
- Excellent ease of operation
- Outstanding performance
- High resource efficiency due to innovative technique
- High safety standard for the operator