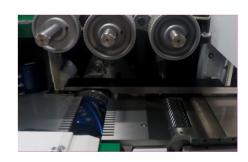

#### Infeed

- Short infeed table 1.2 m
- 2 driven rollers above the table and 1 driven, serrated roller in the table