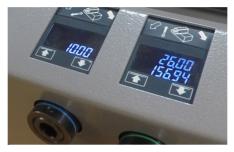

#### **CNC-controlled axes**

- Motorized adjustment of tool holder for axial and radial position
- Adjustment and positioning of feed up/ down