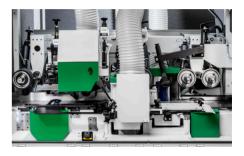

#### Pressure elements and guides

- Additional top and lateral pressure rollers
- Pressure roller from above moving with the left spindle
- Reduced roller distance opposite right spindle