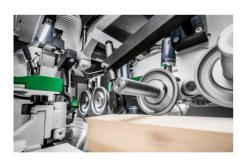

#### Second top spindle

- Use of first top spindle for preplaning
- Increased quality of the finished surface due to less chip removal at second top spindle

#### **CNC-controlled axes**

- Motorized adjustment of tool holder for axial and radial position
- Adjustment and positioning of feed up/ down

#### Pressure elements and guides

- Additional top and lateral pressure rollers
- Pressure roller from above moving with the left spindle
- Reduced roller distance opposite right spindle